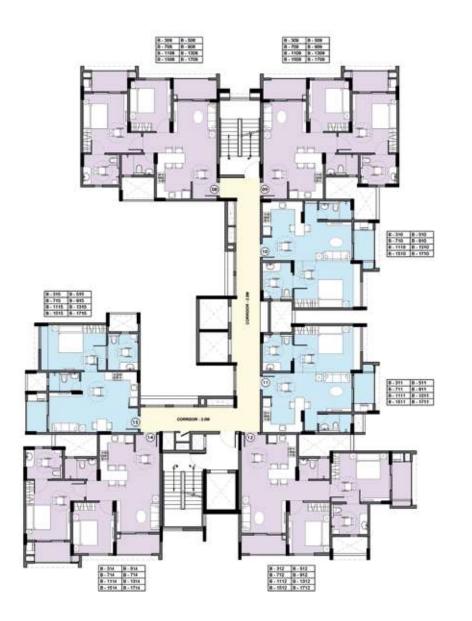

### Floor plans

WING A - Typical Floor Plan Floors: 3, 5, 7, 9, 11, 13, 15, 17

ROOM DIMENSIONS INDICATED ARE FROM UNPLASTERED SURFACES AND WOULD VARY AFTER PLASTERING/TLING FURNITURE LAYOUT IS INDICATIVE ONLY RCC COLUMN SIZES ARE INDICATIVE AND MAY WRY

#### WING A - Typical Floor Plan Floors: 2, 4, 6, 8, 10, 12, 14, 16

1 BHK
 2 BHK

#### NOTE

ROOM DIMENSIONS INDICATED ARE FROM UNPLASTERED SURFACES AND WOULD VARY AFTER PLASTERING/TLING FURNITURE LAYOUT IS INDICATIVE ONLY ICC COLUMN SIZES ARE INDICATIVE AND MAY VARY

WING B - Typical Floor Plan Floors: 2, 4, 6, 8, 10, 12, 14, 16

1 BHK
 2 BHK

#### NOTE:

ROOM DIMENSIONS INDICATED ARE FROM UNPLASTERED SURFACES AND WOULD VARY AFTER PLASTERING/TLING FURMITURE LAYOUT IS INDICATIVE ONLY RCC COLUMN SIZES ARE INDICATIVE AND MAY VARY

1 BHK
 2 BHK

NOTE:

ROOM DIMENSIONS INDICATED ARE FROM UNPLASTERED SURFACES AND WOULD VARY AFTER PLASTERING/TUNG FURNITURE LAYOUT IS INDICATIVE ONLY RCC COLUMN SIZES ARE INDICATIVE AND MAY VARY