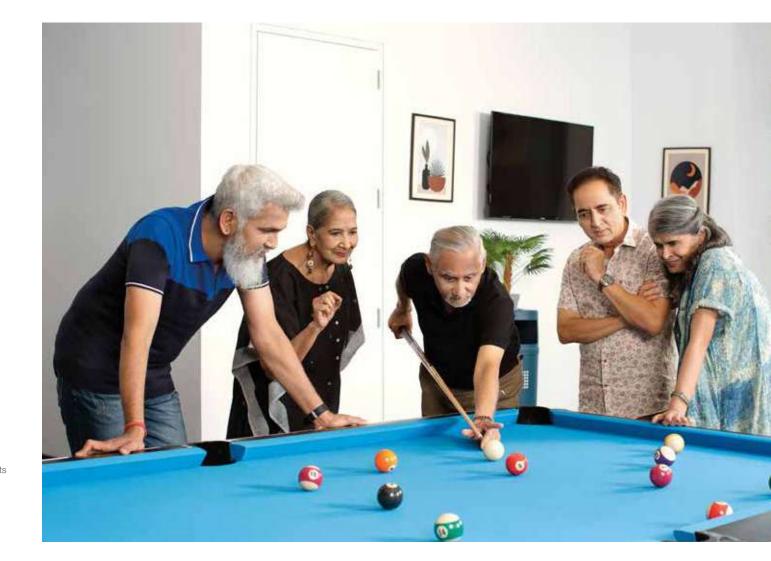

The club is an entertainment haven. The games room lies behind another door. A game of pool, a hand of rummy, a session of monopoly or then you could go to war over a spirited round of Jenga. And when you have your grandkids over, they would be absolutely stoked to find the room stacked with board games and puzzles and even a wall mounted television set up for gaming if they are inclined that way.

#### Club amenities:

- Senior-friendly gymnasium
- Indoor games room with table tennis, pool table, carrom, chess, board games and cards
- Spa
- Yoga and meditation decks
- Reading lounge as part of the lobby
- Restaurant
- Business centre
- Multi-purpose hall
- Wellness centre and medical room
- Jogging track in the outdoor landscape
- Community gathering space at the podium level
- Outdoor dining at the podium