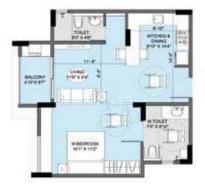

#### Typical 2 BHK unit plan

|              | Sft. |
|--------------|------|
| RERA Carpet  | 752  |
| RERA Balcony | 99   |

17