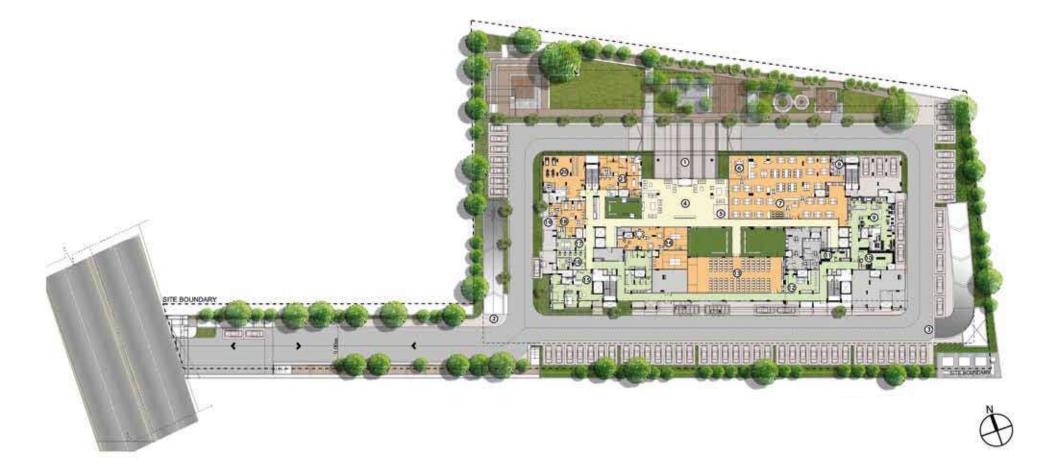

eaming stainless steel work tops with under counter refrigerators, microwave, toasters, freezers for ice cream. All equipment that you will find in a professional hotel kitchen.

All that then remains is for you to place your order and the chefs to work their magic. Just the space chefs need to create culinary masterpieces.









It is your time to write your destiny and create a world of your own. Surround yourself with the finer necessities in life and indulge in the comforts that you so truly deserve.

It takes more than walls to make a home. The trees so green, flowers that mesmerise us with their beauty, skies so blue and clouds so white will make you think what a wonderful world you have made for yourself at Serene Amara by Columbia Pacific.

## Site plan



## Ground floor plan



#### NOTE:

FURNITURE LAYOUT IS INDICATIVE ONLY RCC COLUMN SIZES ARE INDICATIVE AND MAY VARY

## First floor plan



#### NOTE:

FURNITURE LAYOUT IS INDICATIVE ONLY RCC COLUMN SIZES ARE INDICATIVE AND MAY VARY

### Floor plans



WING A - Typical Floor Plan Floors: 3, 5, 7, 9, 11, 13, 15, 17



ROOM DIMENSIONS INDICATED ARE FROM UNPLASTERED SURFACES AND WOULD VARY AFTER PLASTERING/TLING FURNITURE LAYOUT IS INDICATIVE ONLY RCC COLUMN SIZES ARE INDICATIVE AND MAY WRY



#### WING A - Typical Floor Plan Floors: 2, 4, 6, 8, 10, 12, 14, 16



1 BHK
 2 BHK

#### NOTE

ROOM DIMENSIONS INDICATED ARE FROM UNPLASTERED SURFACES AND WOULD VARY AFTER PLASTERING/TLING FURNITURE LAYOUT IS INDICATIVE ONLY ICC COLUMN SIZES ARE INDICATIVE AND MAY VARY



WING B - Typical Floor Plan Floors: 2, 4, 6, 8, 10,