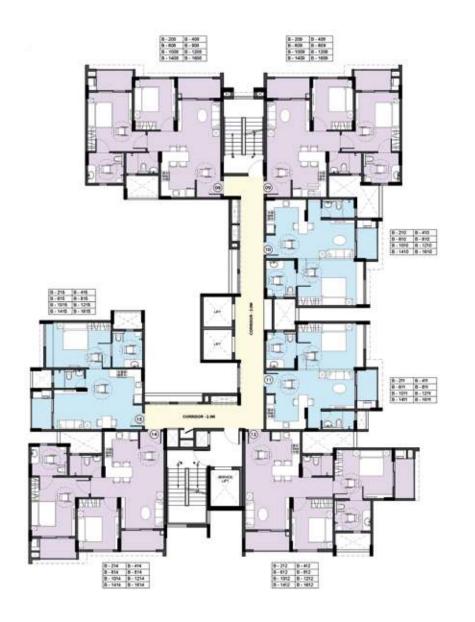

#### NOTE

ROOM DIMENSIONS INDICATED ARE FROM UNPLASTERED SURFACES AND WOULD VARY AFTER PLASTERING/TLING FURNITURE LAYOUT IS INDICATIVE ONLY ICC COLUMN SIZES ARE INDICATIVE AND MAY VARY

WING B - Typical Floor Plan Floors: 2, 4, 6, 8, 10, 12, 14, 16

1 BHK
 2 BHK