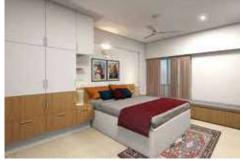

The open kitchen with its L-shaped counter is generous in its space planning. Allowing you adequate room for refrigerators, an oven, sink, a microwave and more than adequate storage space.

The master bedroom of the Grande Residence allows residents the convenience of future proofing their lifestyle. In addition, the bedroom has a balcony that offers a wonderful sit out, ushers in ample light and creates a distinctive design element. The television and multi-media connections have been thoughtfully designed. The size of the bedroom also allows residents to create lavish cupboard spaces and accomodate a comfortable-sized bed.

The massive master bedroom of the Premier Residence is designed keeping in mind the ever-evolving needs of residents. The size of the bedroom also allows residents to create lavish cupboard spaces and accomodate comfortable-sized bed. The ensuite bathroom is intentionally kept spacious, thereby allowing for the changing needs of its residents. The door of this 3-fixture bathroom opens outwards guaranteeing additional safety.