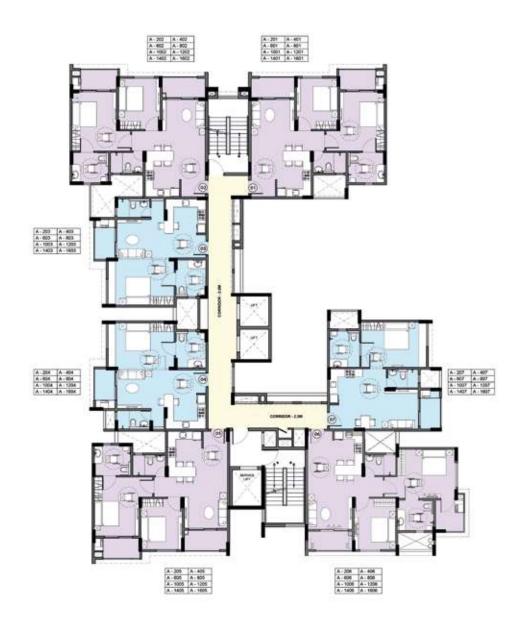

### Floor plans

WING A - Typical Floor Plan Floors: 3, 5, 7, 9, 11, 13, 15, 17

ROOM DIMENSIONS INDICATED ARE FROM UNPLASTERED SURFACES AND WOULD VARY AFTER PLASTERING/TLING FURNITURE LAYOUT IS INDICATIVE ONLY RCC COLUMN SIZES ARE INDICATIVE AND MAY WRY

#### WING A - Typical Floor Plan Floors: 2, 4, 6, 8, 10, 12, 14, 16

1 BHK
 2 BHK