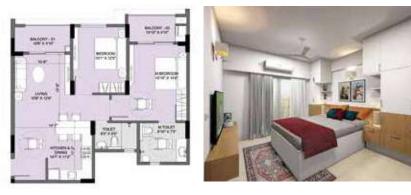

#### Typical 2 BHK unit plan

|              | Sft. |
|--------------|------|
| RERA Carpet  | 752  |
| RERA Balcony | 99   |

17

|              | Sft. |
|--------------|------|
| RERA Carpet  | 562  |
| RERA Balcony | 45   |