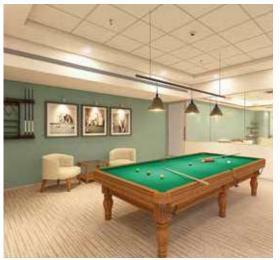

The club is an entertainment haven. The games room lies behind another door. A game of pool, a hand of rummy, a session of monopoly or then you could go to war over a spirited round of Jenga. And when you have your grandkids over, they would be absolutely stoked to find the room stacked with board games and puzzles and even a wall mounted television set up for gaming if they are inclined that way.

#### Club amenities:

- Senior-friendly gymnasium
- Indoor games room with table tennis, pool table, carrom, chess, board games and cards
- Spa
- Yoga and meditation decks
- Reading lounge as part of the lobby
- Restaurant
- Business centre
- Multi-purpose hall
- Wellness centre and medical room
- Jogging track in the outdoor landscape
- Community gathering space at the podium level
- Outdoor dining at the podium