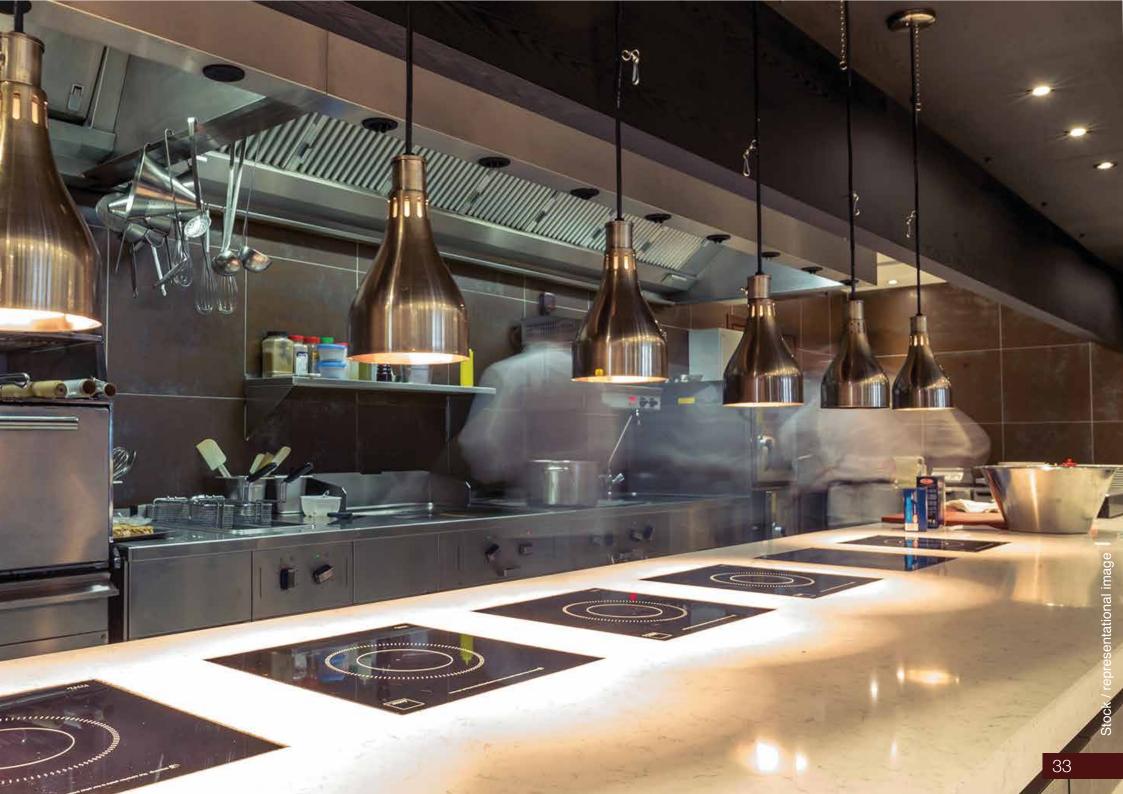

And should you choose to host a few close friends or family, a 10-seater, private, dining space is the one to book.

After all, happiness is having good food with good friends.

They say the heart of a home is the kitchen. But at Serene Amara by Columbia Pacific it is also the playground of chefs committed to win over the palates of our discerning residents.

The main kitchen is a shining example of cutting-edge design marrying functional aesthetics. It is a symphony of gleaming stainless steel that inspires chefs to turn every plate into a performance. Dished out to exquisitely delight your taste buds time and again.

There are separate cooking areas for vegetarian and non-vegetarian fare. The design of the kitchen layout, the materials used and the stringent food safety standards followed ensure a spotlessly clean and hygienic environment.

The kitchen is equipped with infrared food warmers, exhaust hoods, tandoor, gas range, oven, salamander, griddle plate, deep fat fryer, stock pot range, gleaming stainless steel work tops with under counter refrigerators, microwave, toasters, freezers for ice cream. All equipment that you will find in a professional hotel kitchen.