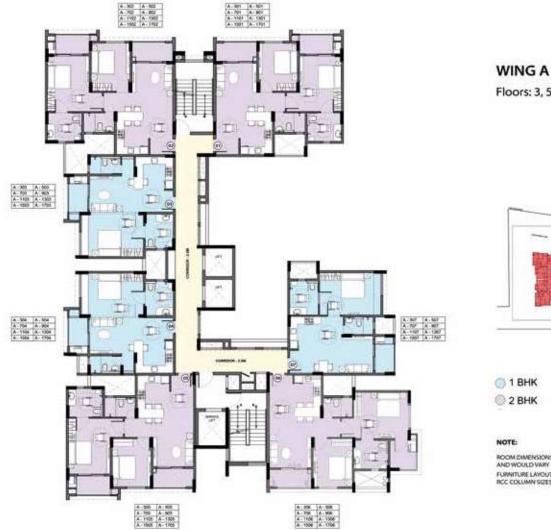

### Floor plans

WING A - Typical Floor Plan Floors: 3, 5, 7, 9, 11, 13, 15, 17

ROOM DIMENSIONS INDICATED ARE FROM UNPLASTERED SURFACES AND WOULD VARY AFTER PLASTERING/TLING FURNITURE LAYOUT IS INDICATIVE ONLY RCC COLUMN SIZES ARE INDICATIVE AND MAY WRY

#### WING A - Typical Floor Plan Floors: 2, 4, 6, 8, 10, 12, 14, 16

1 BHK
 2 BHK