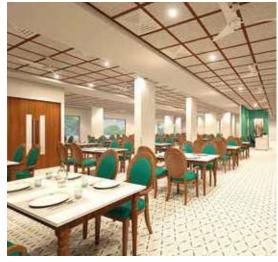

### Health matters.

Where residents mingle and flavours commingle.

> The restaurant at Serene Amara by Columbia Pacific is a treat for all senses even before you are served the fare. The views are breath-taking, the design impeccable and the ambience reassuringly charming.

> Gardens and trees fill up the views offered by large glass windows giving you an experience that's both indoor and al fresco. Unexpected touches and details create an uncluttered personalised experience. The restaurant's proximity to the recreation areas serves to create a fluid transition between conversations, bonhomie, business, leisure and sport.

The intuitively designed restaurant faces north and so it receives ambient daylight without glare throughout the day and doesn't need any blinds or window treatments. This seemingly innocuous detail creates harmony, inviting you to take your place in one of the charming open spaces and soak in the sunlight.

Go ahead and peruse the menu. You'll discover it's easily one of Bengaluru's most delectable dining options. Every meal here is a result of the freshest of ingredients and the culinary expertise of our chefs vying to outdo themselves to delight your taste buds. With indulgent breakfasts, laid-back lunches and dinners that pamper your palate. The all-day bistro has a wide spread of light snacks and desserts that aim to satiate your cravings between or after meals.