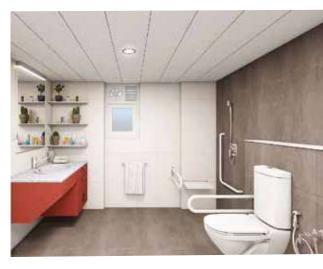

The ensuite bathroom is intentionally kept spacious, thereby allowing for the changing needs of its residents. The door of this 3-fixture bathroom opens outwards guaranteeing additional safety.

An optimally sized guest bedroom with enough room for movement and space for storage allows residents to comfortably host their children, grandchildren and friends. There's also a guest washroom that can be accessed through the living area.

The massive master bedroom of the Premier Residence is designed keeping in mind the ever-evolving needs of residents. The size of the bedroom also allows residents to create lavish cupboard spaces and accomodate comfortable-sized bed. The ensuite bathroom is intentionally kept spacious, thereby allowing for the changing needs of its residents. The door of this 3-fixture bathroom opens outwards guaranteeing additional safety.

### Bathroom

- Geyser provision in bathrooms
- Counter finished in granite
- Matt finish floor tiles
- Grab bars and shower seat
- The wet shower area and the rest of the bathroom area are at the same floor level with a slight gradient. This helps water to drain but ensures full accessibility and safety as there are no floor transitions
- The bathroom door also opens outwards to avoid the risk of the resident getting injured in case of a fall against the door. The bathroom door has been provided with a door closer