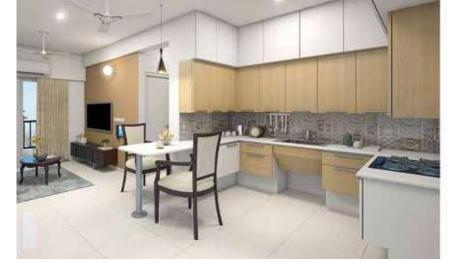

The open kitchen with its L-shaped counter is generous in its space planning. Allowing you adequate room for refrigerators, an oven, sink, a microwave and more than adequate storage space.

The master bedroom of the Grande Residence allows residents the convenience of future proofing their lifestyle. In addition, the bedroom has a balcony that offers a wonderful sit out, ushers in ample light and creates a distinctive design element. The television and multi-media connections have been thoughtfully designed. The size of the bedroom also allows residents to create lavish cupboard spaces and accomodate a comfortable-sized bed.

This is served by an open plan kitchen. Designed with an L-shaped counter with adequate space for refrigerators, oven, sink, microwave and sufficient storage spaces. It will be a great platform to create a designer kitchen.