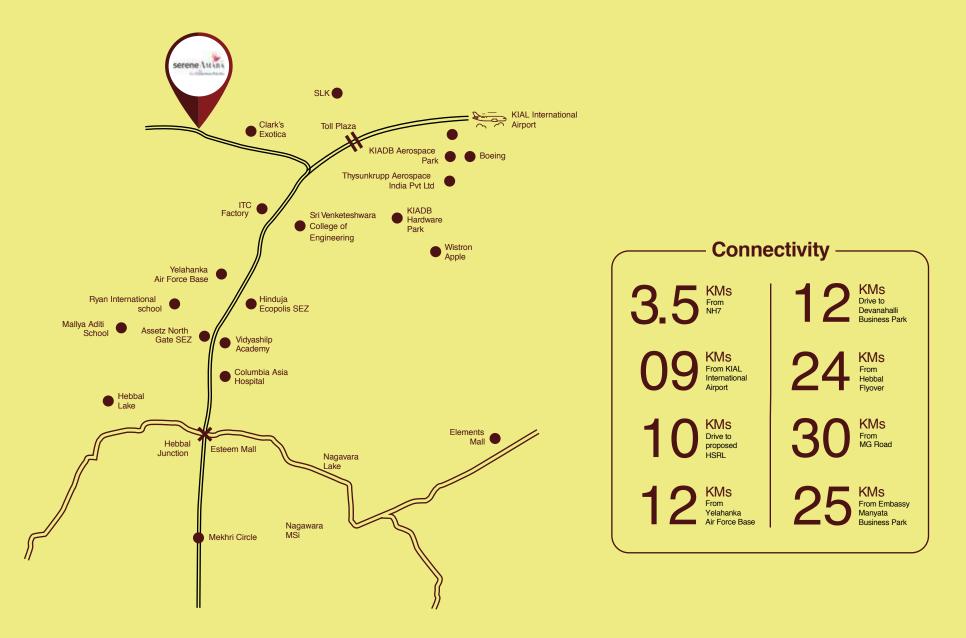

### A quiet, exclusive, luxurious precinct awaits you, not too far from the Bengaluru International Airport.

Spread over 288 acres, Embassy Springs is Bengaluru's biggest and one of the best planned cities offering its residents an exquisite living experience amidst nature. Situated in the heart of north Bengaluru, the township is close to major upcoming developments and just 4 kms before the Airport toll plaza. With a world-class school, hospital, retail and commercial spaces, recreational grounds, and a club, it's a community where one can look forward to interacting with like-minded people with a sustainable approach towards the future.

### In and around