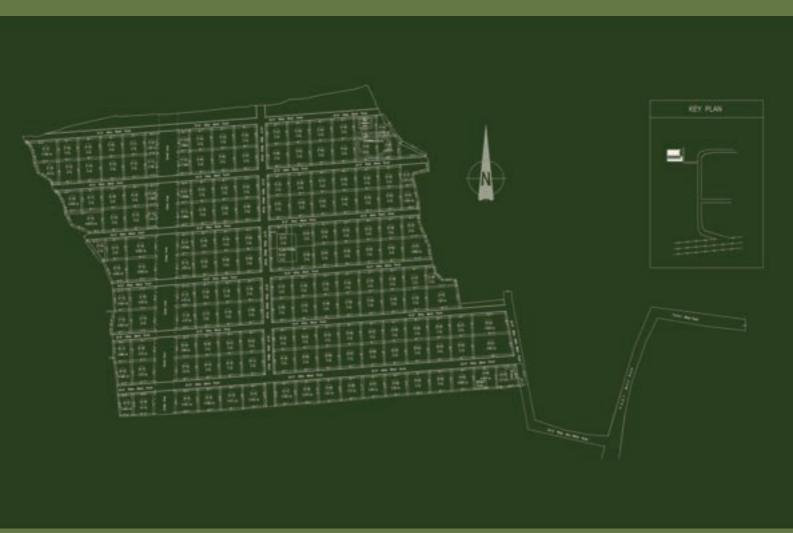

## SITE PLAN SARASWATI ENCLAVE - PHASE-II

### PRICING

ABCBlock 3 Lakh/Katha

**DEFG Block** 2.5 Lakh/Katha

HIBlock 2.2 Lakh/Katha

J K Block 2 Lakh/Katha