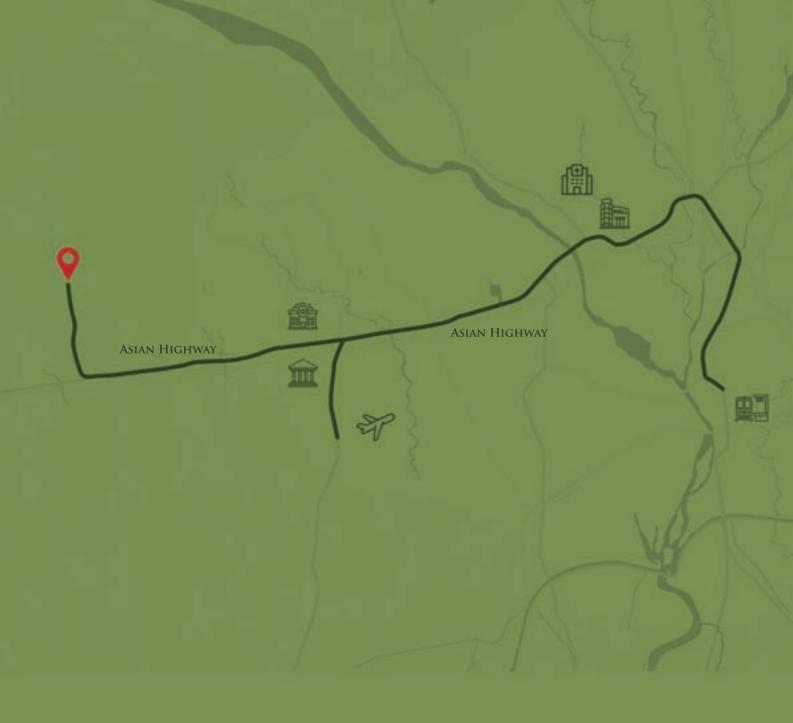

Saraswati Enclave 2 is just off the main road. In not more than 10 minutes from the Highway, you will be embraced by your land.

# STEP INTO A CAPTIVATING JOURNEY OF DISCOVERY

Saraswati Enclave 2, a sprawling 100 Bigha residential township, is situated just 9 kilometers from Bagdogra Airport in Siliguri. With a significant portion of the land dedicated to lush greenery, picturesque landscapes, serene water bodies, and modern amenities, this property offers a truly enriching living experience.

## DISCOVER YOUR GATEWAY TO UNPARALLELED LIVING

Our residential plot offers a peaceful retreat, only 15 minutes away from the city. It is conveniently located near Bagdogra Airport, the main market, administrative hub, and malls. With excellent communication and all amenities nearby, it's the perfect choice for your first home.