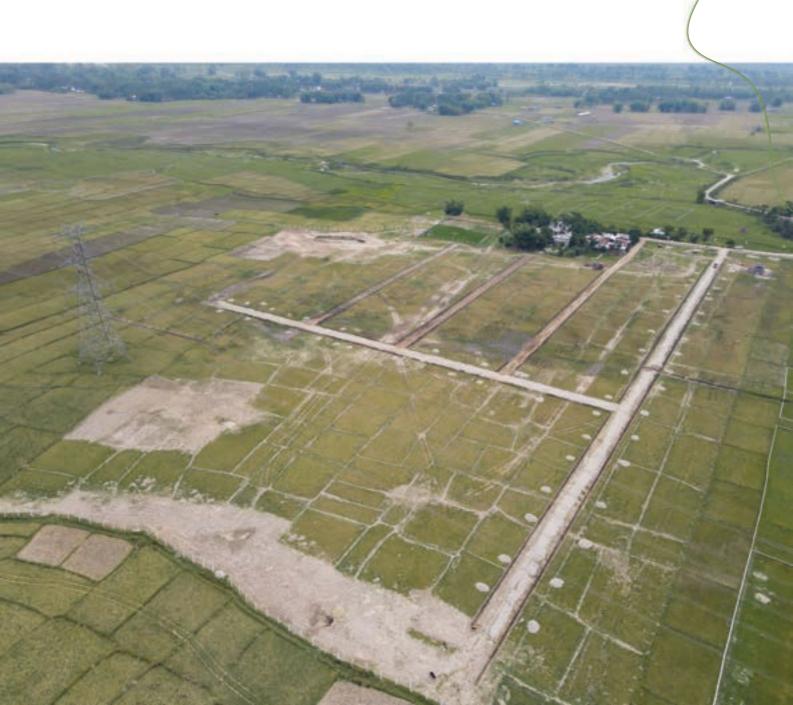

# STEP INTO A CAPTIVATING JOURNEY OF DISCOVERY

Saraswati Enclave 2, a sprawling 100 Bigha residential township, is situated just 9 kilometers from Bagdogra Airport in Siliguri. With a significant portion of the land dedicated to lush greenery, picturesque landscapes, serene water bodies, and modern amenities, this property offers a truly enriching living experience.

## SITE PLAN SARASWATI ENCLAVE - PHASE-II