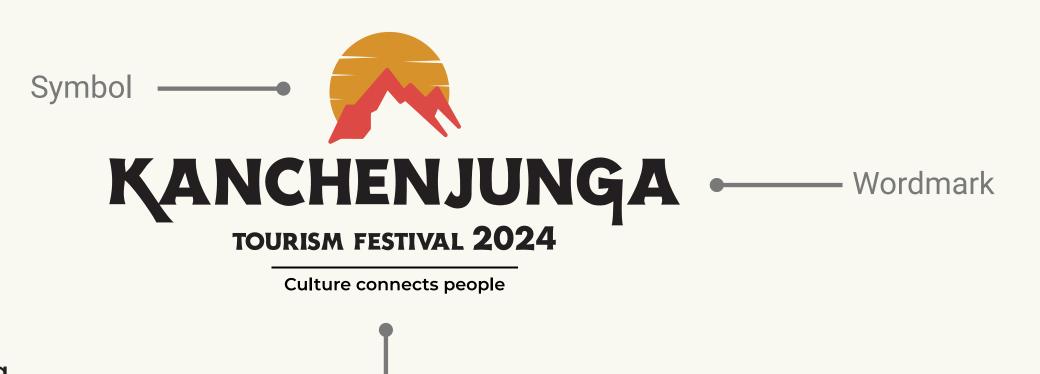

## The primary logo comprises wordmark, symbol & tagline.

As a part of our primary logo it features a mountain symbol and a sun, representing the rugged terrain of the Kanchenjunga range and the festival's vibrant cultural heritage.

The wordmark "Kanchenjunga" uses an irregular font to mirror the uneven contours of North Bengal's hills, reflecting the festival's local character and authenticity.

Our tagline, "Culture Connects People," embodies the essence of the festival, highlighting how the event brings people together through shared cultural experiences and diverse activities.

Together, they create a visual identity that honors the region's natural beauty and cultural richness.

## Inspiration

Kanchenjunga Mountain

Tagline

Sun