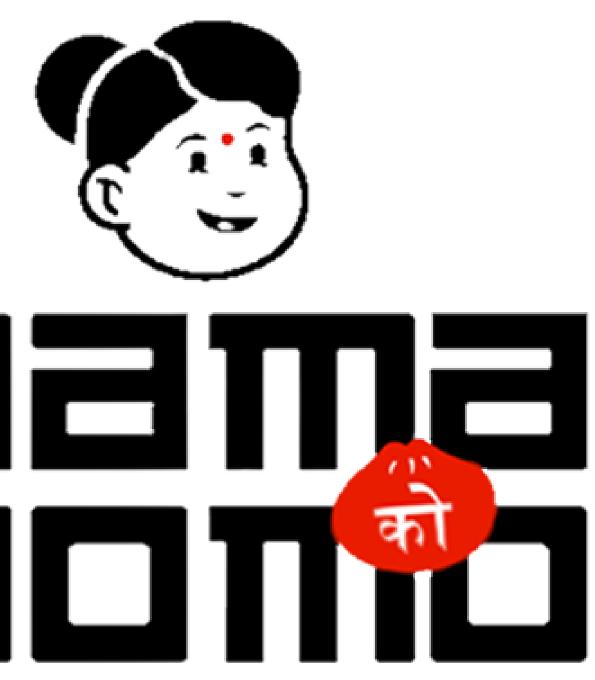

## Logo Elements

Momo

At Mama ko Momo, we are dedicated to celebrating cultural diversity by blending the rich flavors of Himalayan Nepali cuisine with a variety of Pan-Asian dishes. Each dish is thoughtfully crafted with the finest ingredients and utmost care, reflecting our unwavering commitment to quality and taste.

## Logo Elements

Custom typography Customised type to bring the oriental feel to the name

# Mama ko momo