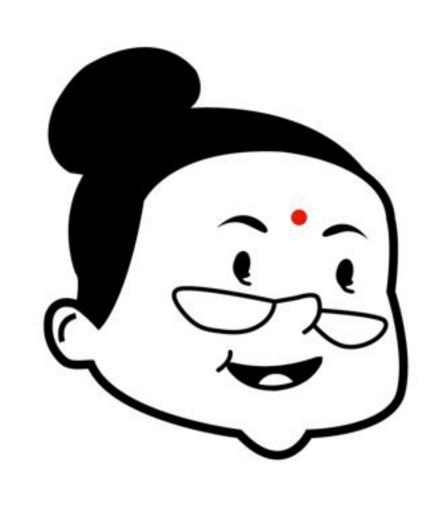

# Variation 4

Mama character representing the Nepali mother

## Logo Elements

Momo

At Mama ko Momo, we are dedicated to celebrating cultural diversity by blending the rich flavors of Himalayan Nepali cuisine with a variety of Pan-Asian dishes. Each dish is thoughtfully crafted with the finest ingredients and utmost care, reflecting our unwavering commitment to quality and taste.