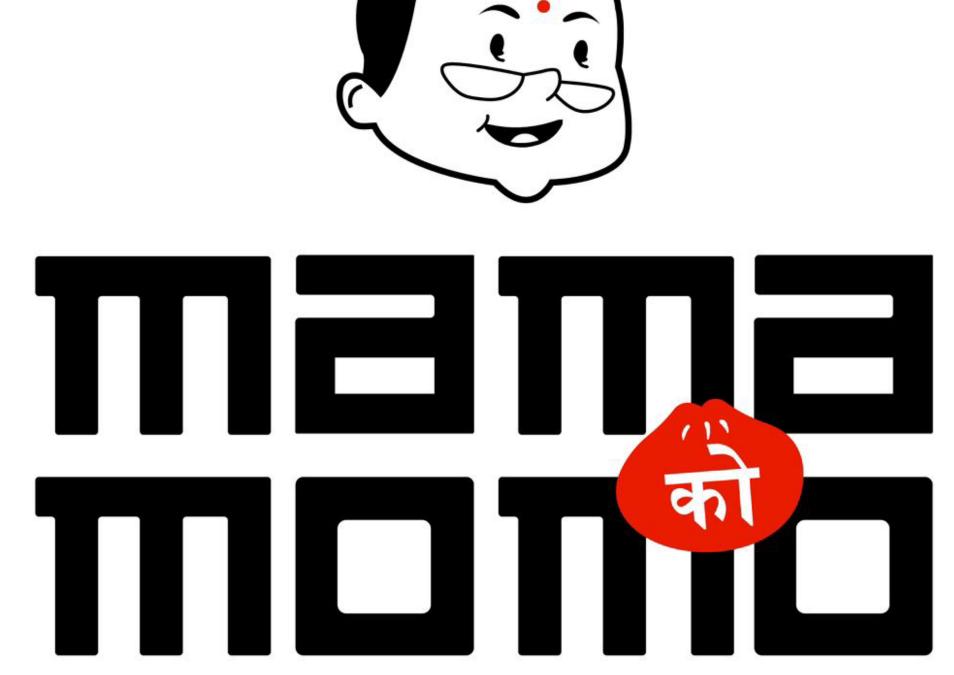

# Variation 4

Mama character representing the Nepali mother

## Logo Elements

Momo

At Mama ko Momo, we are dedicated to celebrating cultural diversity by blending the rich flavors of Himalayan Nepali cuisine with a variety of Pan-Asian dishes. Each dish is thoughtfully crafted with the finest ingredients and utmost care, reflecting our unwavering commitment to quality and taste.

## Logo Elements

Custom typography Customised type to bring the oriental feel to the name