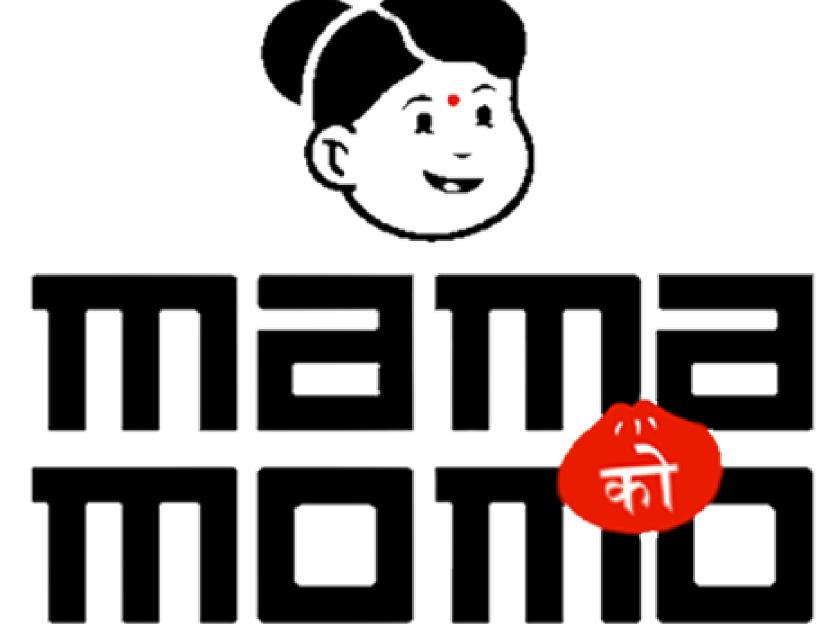

## Logo Elements

Momo

At Mama ko Momo, we are dedicated to celebrating cultural diversity by blending the rich flavors of Himalayan Nepali cuisine with a variety of Pan-Asian dishes. Each dish is thoughtfully crafted with the finest ingredients and utmost care, reflecting our unwavering commitment to quality and taste.

## Logo Elements

Custom typography Customised type to bring the oriental feel to the name

# Mama ko momo